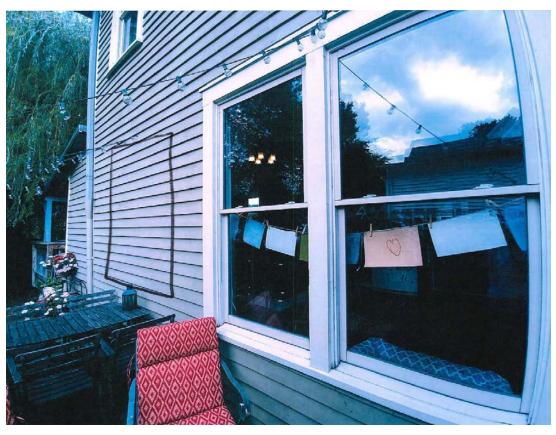

#### ► DESCRIPTION OF WORK:

Addition of two windows on the left side façade of the home towards the rear. The new windows would match the style and size of the existing ground level windows.

### 810 Deery St.

**Street View.** 

Existing window size and configuration.

Proposed window location in relation to existing windows.

Photos showing existing window configuration and the proposed location of additional windows on the interior wall.