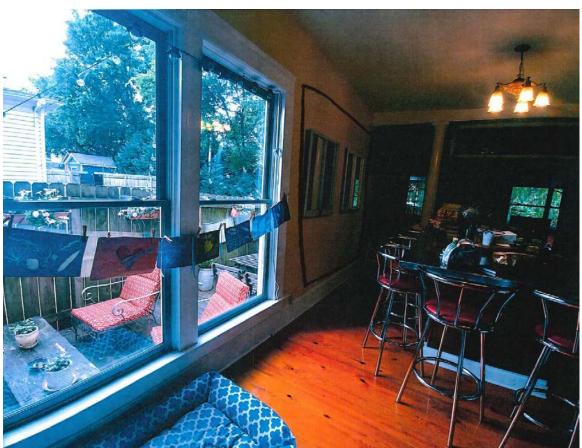

#### ► DESCRIPTION OF WORK:

Addition of two windows on the left side façade of the home towards the rear. The new windows would match the style and size of the existing ground level windows.

### 810 Deery St.

**Street View.** 

Existing window size and configuration.

Proposed window location in relation to existing windows.

Photos showing existing window configuration and the proposed location of additional windows on the interior wall.