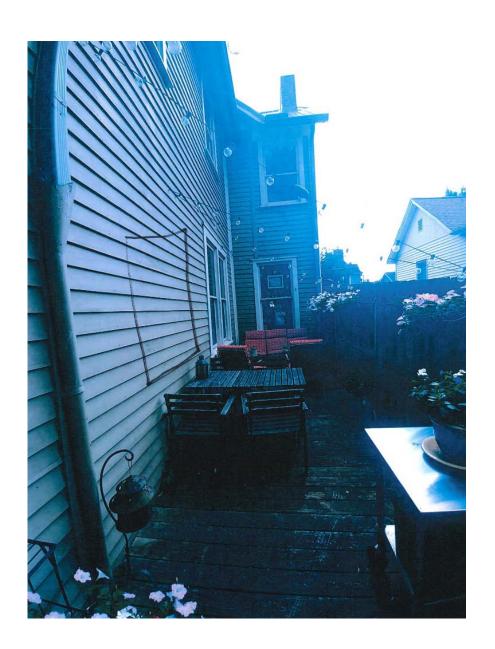

#### ► DESCRIPTION OF WORK:

Addition of two windows on the left side façade of the home towards the rear. The new windows would match the style and size of the existing ground level windows.

### 810 Deery St.

**Street View.** 

Existing window size and configuration.

Proposed window location in relation to existing windows.

Photos showing existing window configuration and the proposed location of additional windows on the interior wall.