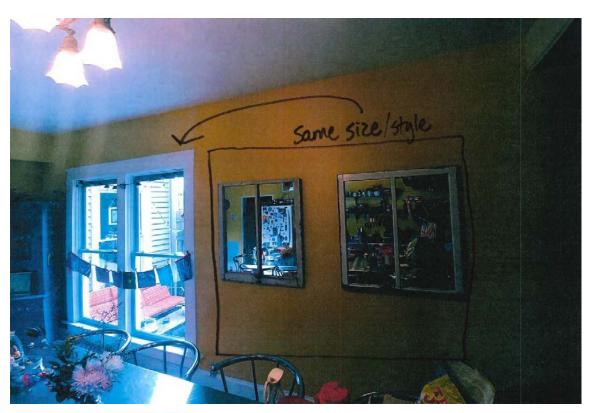

#### ► DESCRIPTION OF WORK:

Addition of two windows on the left side façade of the home towards the rear. The new windows would match the style and size of the existing ground level windows.

### 810 Deery St.

**Street View.** 

Existing window size and configuration.

Proposed window location in relation to existing windows.

Photos showing existing window configuration and the proposed location of additional windows on the interior wall.