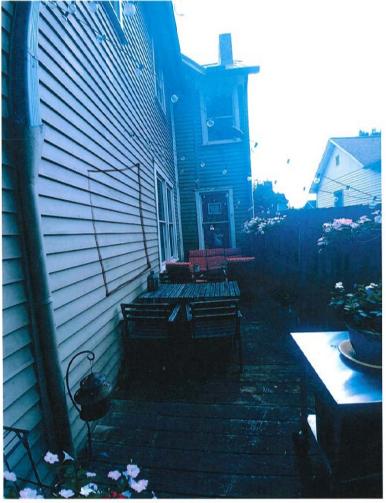

### 810 Deery St.

**Street View.** 

Existing window size and configuration.

Proposed window location in relation to existing windows.

Photos showing existing window configuration and the proposed location of additional windows on the interior wall.