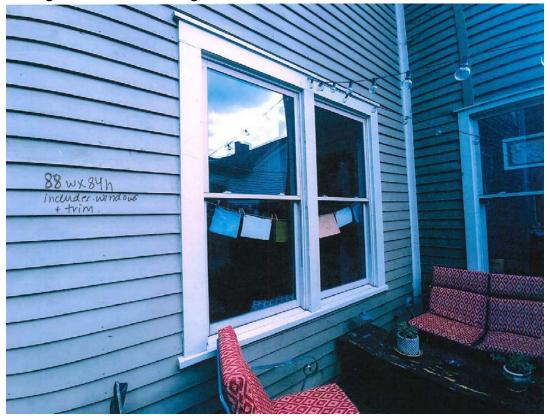

#### ► DESCRIPTION OF WORK:

Addition of two windows on the left side façade of the home towards the rear. The new windows would match the style and size of the existing ground level windows.

### 810 Deery St.

**Street View.** 

Existing window size and configuration.

Proposed window location in relation to existing windows.

Photos showing existing window configuration and the proposed location of additional windows on the interior wall.