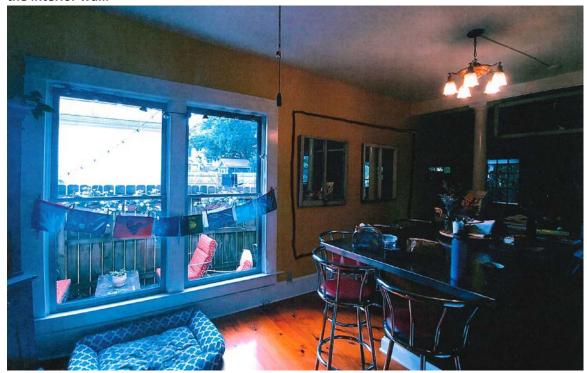

#### ► DESCRIPTION OF WORK:

Addition of two windows on the left side façade of the home towards the rear. The new windows would match the style and size of the existing ground level windows.

### 810 Deery St.

**Street View.** 

Existing window size and configuration.

Proposed window location in relation to existing windows.

Photos showing existing window configuration and the proposed location of additional windows on the interior wall.