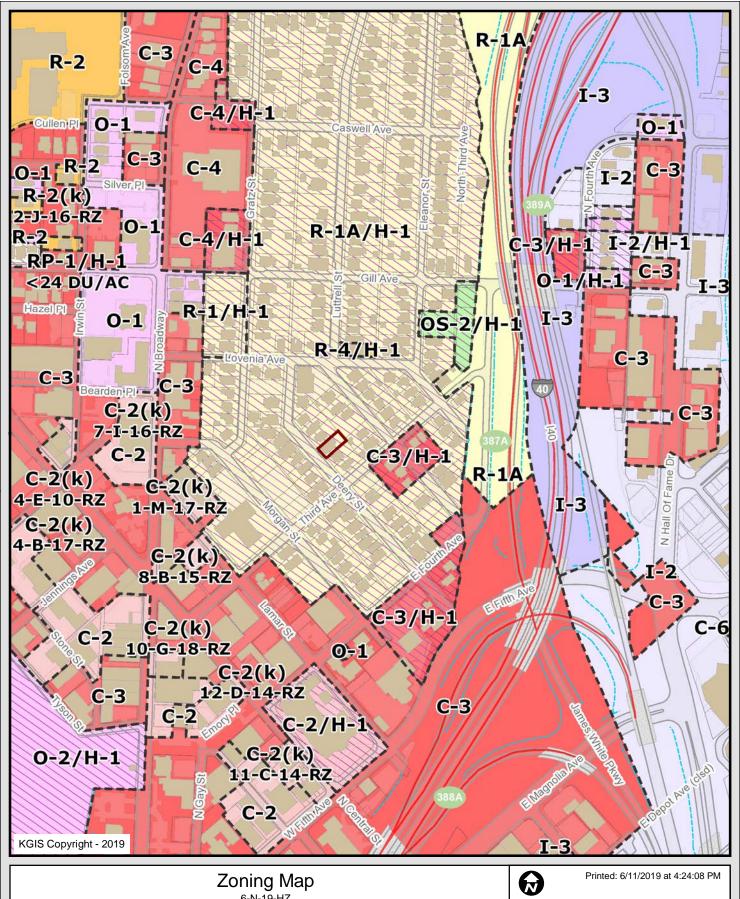

## KNOXVILLE HISTORIC ZONING COMMISSION STAFF REPORT - CERTIFICATE OF APPROPRIATENESS APPLICATION

**FILE NO.: 6-N-19-HZ** 

PROPERTY LOCATION: 810 Deery St /
Parcel ID 94 D E 012

**DISTRICT:** Fourth and Gill H-1

#### ► DESCRIPTION OF WORK:

Addition of two windows on the left side façade of the home towards the rear. The new windows would match the style and size of the existing ground level windows.