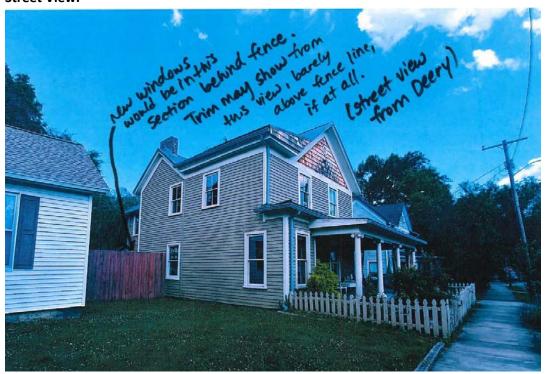

#### ► DESCRIPTION OF WORK:

Addition of two windows on the left side façade of the home towards the rear. The new windows would match the style and size of the existing ground level windows.

#### **STAFF FINDINGS:**

- 1. The proposed windows are near the rear of the structure behind a fence, so they are not easily seen.
- 2. The proposal is in compliance with the Fourth and Gill Historic Neighborhood Guidelines.

### 810 Deery St.

**Street View.** 

Existing window size and configuration.

Proposed window location in relation to existing windows.

Photos showing existing window configuration and the proposed location of additional windows on the interior wall.