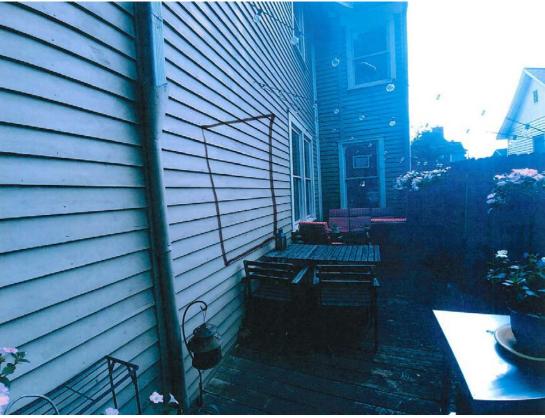

#### ► DESCRIPTION OF WORK:

Addition of two windows on the left side façade of the home towards the rear. The new windows would match the style and size of the existing ground level windows.

### 810 Deery St.

**Street View.** 

Existing window size and configuration.

Proposed window location in relation to existing windows.

Photos showing existing window configuration and the proposed location of additional windows on the interior wall.