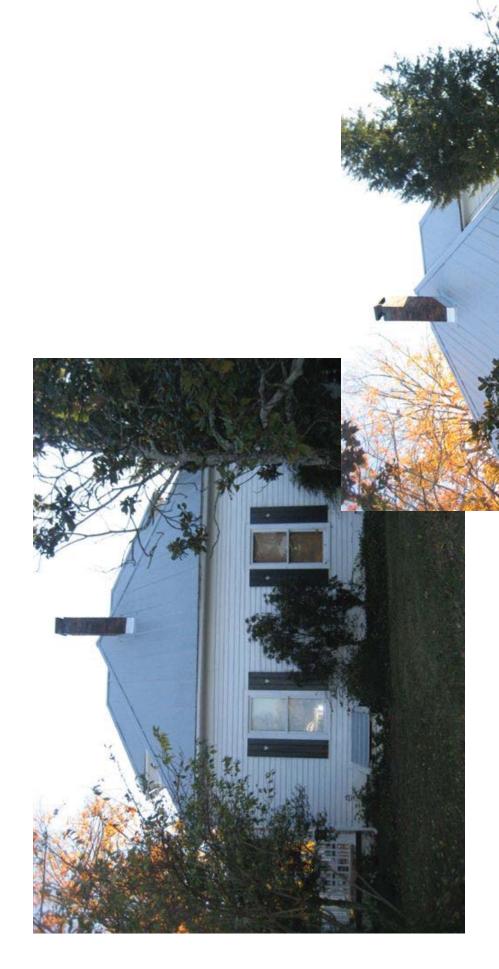

**APPLICANT:** William Threlkeld and Jennifer (owners)

**LEVEL OF WORK:** Level II. Construction of addition or outbuilding.

**PROPERTY DESCRIPTION:** Queen Anne Cottage (c.1914)

One- and-one-half story frame with weatherboard wall covering. Brick foundation. Interior side brick chimney. Hip roof with lower cross gables and hipped dormers, standing seam metal roof. One-story three-quarters front porch with square wood columns, sawn wood porch railing. One-over-one double- hung windows. Transom at front entry. Irregular plan. C

### DESCRIPTION OF WORK:

Construction of two one-story additions, one 18'x24' on each side of the east and west sides of the house. Both additions are set back from the front of the existing house by 10'-0". The corner boards of the original block of the house will be retained and additional corner boards between new and existing construction will be installed on the front west elevation as indicated on the submitted drawings. Repair two original windows on the west side and one on the east. The owner intends to store the historic windows with the house. The additions are to be wood-framed with siding, a brick foundation, and one-over-one wood windows. The roof of the additions will be hipped and covered with v-grooved natural- finish metal roofing to match that of the existing house. A porch/stoop is proposed to be added to the east side with a 3/12 hipped roof supported by square posts. The door on the stoop is proposed to be a half- or 3/4-light wood-framed door, with a clear glass transom above. A pair of wood-framed full-light doors is to be installed in the rear of the west addition.