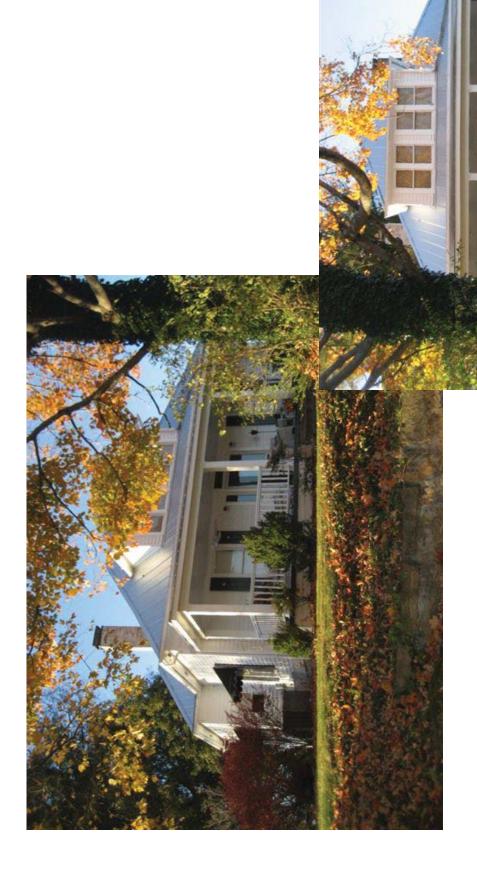

**APPLICANT:** William Threlkeld and Jennifer (owners)

**LEVEL OF WORK:** Level II. Construction of addition or outbuilding.

**PROPERTY DESCRIPTION:** Queen Anne Cottage (c.1914)

One- and-one-half story frame with weatherboard wall covering. Brick foundation. Interior side brick chimney. Hip roof with lower cross gables and hipped dormers, standing seam metal roof. One-story three-quarters front porch with square wood columns, sawn wood porch railing. One-over-one double- hung windows. Transom at front entry. Irregular plan. C

### DESCRIPTION OF WORK:

Construction of two one-story additions, one 18'x24' on each side of the east and west sides of the house. Both additions are set back from the front of the existing house by 10'-0". The corner boards of the original block of the house will be retained and additional corner boards between new and existing construction will be installed on the front west elevation as indicated on the submitted drawings. Repair two original windows on the west side and one on the east. The owner intends to store the historic windows with the house. The additions are to be wood-framed with siding, a brick foundation, and one-over-one wood windows. The roof of the additions will be hipped and covered with v-grooved natural- finish metal roofing to match that of the existing house. A porch/stoop is proposed to be added to the east side with a 3/12 hipped roof supported by square posts. The door on the stoop is proposed to be a half- or 3/4-light wood-framed door, with a clear glass transom above. A pair of wood-framed full-light doors is to be installed in the rear of the west addition.