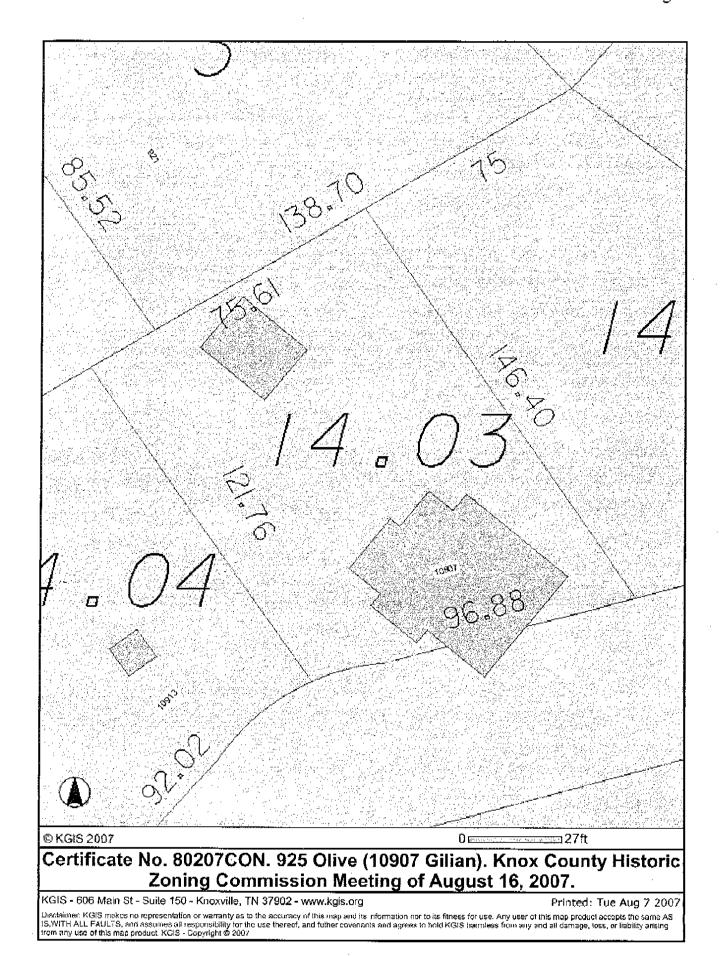

# KNOX COUNTY HISTORIC ZONING COMMISSION Minutes – August 16, 2007

10917 Gilian (925 Olive) – Bill Threlkeld (Applicant/Owner) – Certificate No. 80207CON

# **Description of Work**

Constructing additions on side elevations, with 18'x18' addition on west elevation and 14'x18' addition on east, both to have brick faced foundation, hipped roofs with standing seam metal covering, three over one double hung wood windows, horizontal lap siding, corner boards and skirt boards.

# **Staff Recommendation**

APPROVE Certificate No. 80207CON. Proposed additions are consistent with adopted design guidelines.

### **Additional Comments**

Village of Concord Design Guidelines call for shapes and materials that are consistent with historic shapes and materials (pg. 26, #1); windows (pg. 28, #6); wall coverings (pg. 34, #1, #2); and pg. 44, #5, #7, #9, #13 and #14.