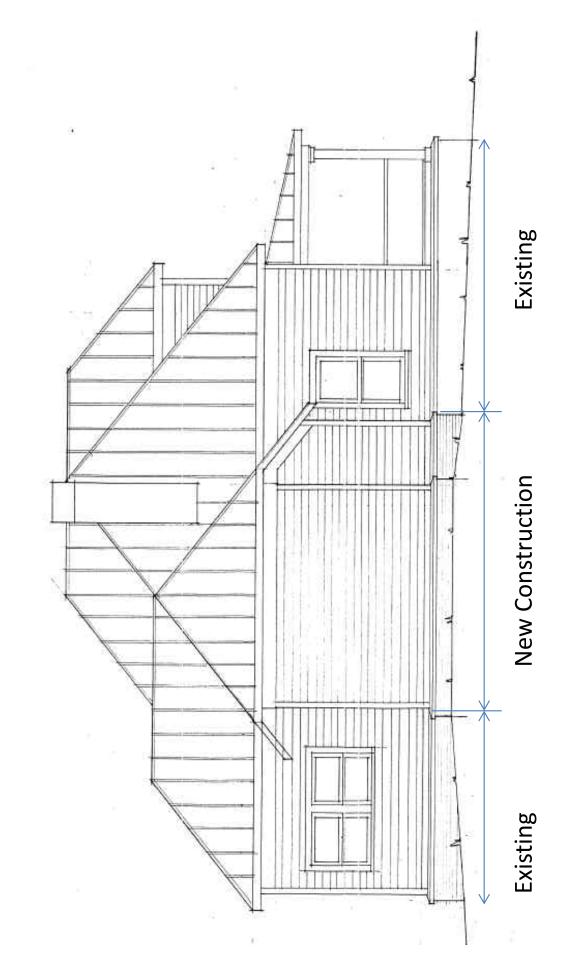

### DESCRIPTION OF WORK:

Construction of two one-story additions, one 18'x24' on each side of the east and west sides of the house. Both additions are set back from the front of the existing house by 10'-0". The corner boards of the original block of the house will be retained and additional corner boards between new and existing construction will be installed on the front west elevation as indicated on the submitted drawings. Repair two original windows on the west side and one on the east. The owner intends to store the historic windows with the house. The additions are to be wood-framed with siding, a brick foundation, and one-over-one wood windows. The roof of the additions will be hipped and covered with v-grooved natural- finish metal roofing to match that of the existing house. A porch/stoop is proposed to be added to the east side with a 3/12 hipped roof supported by square posts. The door on the stoop is proposed to be a half- or 3/4-light wood-framed door, with a clear glass transom above. A pair of wood-framed full-light doors is to be installed in the rear of the west addition.

### **STAFF FINDINGS:**

- 1) The basic proposal was approved in August 2007 but expired in August 2009 before work commenced.
- 2) This new application differs from the original in that a small stoop or porch is proposed to be added to the eastern proposed addition to the house, and a projecting bay for the eastern proposed addition to the house.
- 3) Although the proposed new roof form of the west addition blends seamlessy into the original, the proposed vertical trim piece helps to delineate the block of the original house.
- 4) The stoop and bay proposed to be added lend architectural interest and break up the length of the proposed additions.
- 5) The additions will cause the removal of some early siding, which is not known to be original. The additions will also cause the removal of two original windows from the west side and one from the east. Since these elements are not particularly unique and are on the sides of the house, significant historic material will not be lost. The additions may be removed in the future to return the house to its original form.
- 6) The proposal does not meet the guideline which states: "New additions shall be located at the rear or on an inconspicuous side of a historic building." However, a side addition was approved in May 2013 for the house at 10801 Lake Ridge Drive that projected from the side of the house. Although at 8-feet long, it was smaller in scale.
- 7) Side additions are not as impactful on the large lots of Concord as they are in the urban neighborhoods where consistent front façade massing and spacing on narrow lots are important to the visual rhythm of the streetscape.