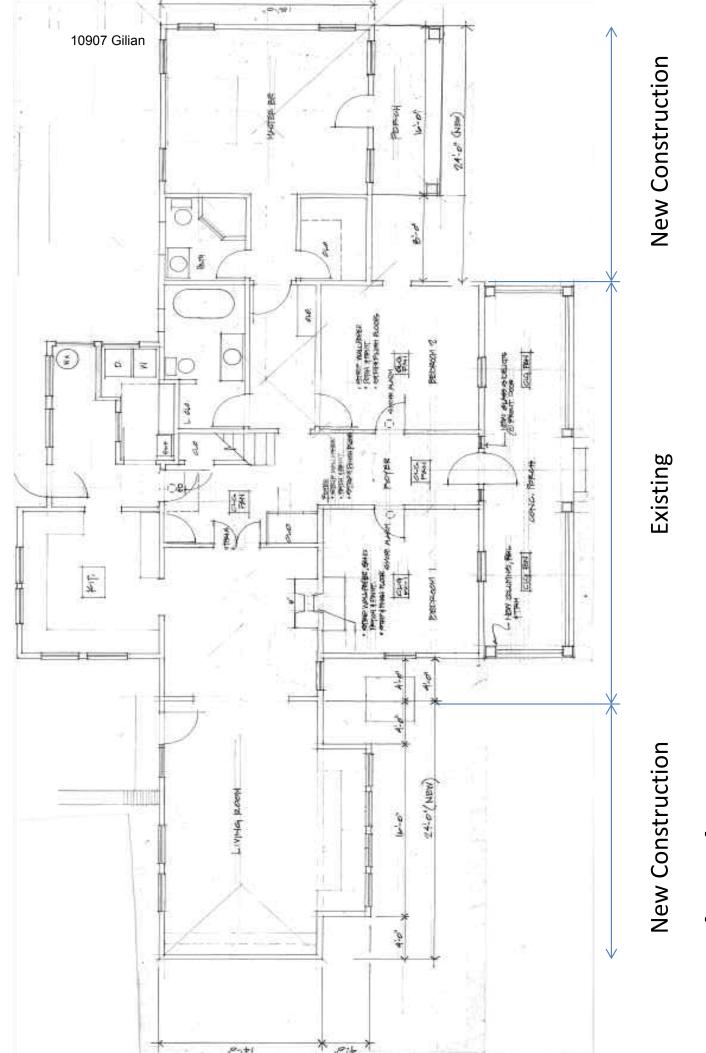

### DESCRIPTION OF WORK:

Construction of two one-story additions, one 18'x24' on each side of the east and west sides of the house. Both additions are set back from the front of the existing house by 10'-0". The corner boards of the original block of the house will be retained and additional corner boards between new and existing construction will be installed on the front west elevation as indicated on the submitted drawings. Repair two original windows on the west side and one on the east. The owner intends to store the historic windows with the house. The additions are to be wood-framed with siding, a brick foundation, and one-over-one wood windows. The roof of the additions will be hipped and covered with v-grooved natural- finish metal roofing to match that of the existing house. A porch/stoop is proposed to be added to the east side with a 3/12 hipped roof supported by square posts. The door on the stoop is proposed to be a half- or 3/4-light wood-framed door, with a clear glass transom above. A pair of wood-framed full-light doors is to be installed in the rear of the west addition.

### **STAFF FINDINGS:**

- 1) The basic proposal was approved in August 2007 but expired in August 2009 before work commenced.
- 2) This new application differs from the original in that a small stoop or porch is proposed to be added to the eastern proposed addition to the house, and a projecting bay for the eastern proposed addition to the house.
- 3) Although the proposed new roof form of the west addition blends seamlessy into the original, the proposed vertical trim piece helps to delineate the block of the original house.
- 4) The stoop and bay proposed to be added lend architectural interest and break up the length of the proposed additions.
- 5) The additions will cause the removal of some early siding, which is not known to be original. The additions will also cause the removal of two original windows from the west side and one from the east. Since these elements are not particularly unique and are on the sides of the house, significant historic material will not be lost. The additions may be removed in the future to return the house to its original form.
- 6) The proposal does not meet the guideline which states: "New additions shall be located at the rear or on an inconspicuous side of a historic building." However, a side addition was approved in May 2013 for the house at 10801 Lake Ridge Drive that projected from the side of the house. Although at 8-feet long, it was smaller in scale.
- 7) Side additions are not as impactful on the large lots of Concord as they are in the urban neighborhoods where consistent front façade massing and spacing on narrow lots are important to the visual rhythm of the streetscape.

### ► STAFF RECOMMENDATION:

Approval with the condition that the two trim boards proposed for the front west addition be painted a contrasting color to highlight where the original house block ends and the addition begins. Also conditioned that if it is determined that any original windows will need to be replaced, photographs of the degree of deterioration be provided to the HZC for review as well as a specification for the proposed new windows.