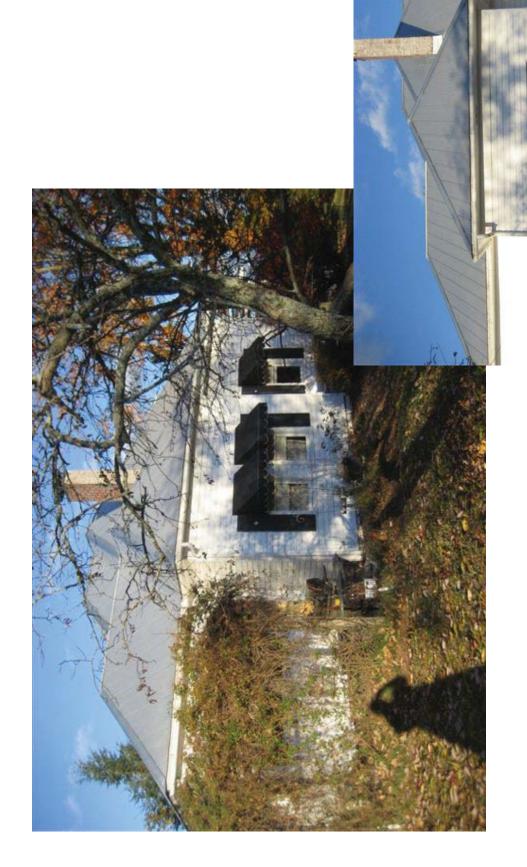

**APPLICANT:** William Threlkeld and Jennifer (owners)

**LEVEL OF WORK:** Level II. Construction of addition or outbuilding.

**PROPERTY DESCRIPTION:** Queen Anne Cottage (c.1914)

One- and-one-half story frame with weatherboard wall covering. Brick foundation. Interior side brick chimney. Hip roof with lower cross gables and hipped dormers, standing seam metal roof. One-story three-quarters front porch with square wood columns, sawn wood porch railing. One-over-one double- hung windows. Transom at front entry. Irregular plan. C

### DESCRIPTION OF WORK:

Construction of two one-story additions, one 18'x24' on each side of the east and west sides of the house. Both additions are set back from the front of the existing house by 10'-0". The corner boards of the original block of the house will be retained and additional corner boards between new and existing construction will be installed on the front west elevation as indicated on the submitted drawings. Repair two original windows on the west side and one on the east. The owner intends to store the historic windows with the house. The additions are to be wood-framed with siding, a brick foundation, and one-over-one wood windows. The roof of the additions will be hipped and covered with v-grooved natural- finish metal roofing to match that of the existing house. A porch/stoop is proposed to be added to the east side with a 3/12 hipped roof supported by square posts. The door on the stoop is proposed to be a half- or 3/4-light wood-framed door, with a clear glass transom above. A pair of wood-framed full-light doors is to be installed in the rear of the west addition.