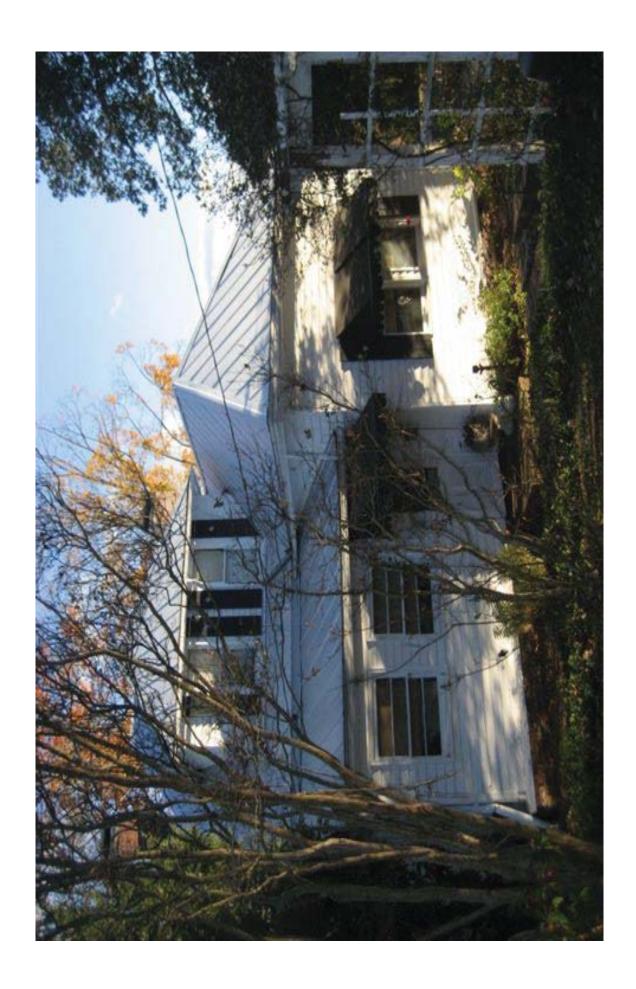

**APPLICANT:** William Threlkeld and Jennifer (owners)

**LEVEL OF WORK:** Level II. Construction of addition or outbuilding.

**PROPERTY DESCRIPTION:** Queen Anne Cottage (c.1914)

One- and-one-half story frame with weatherboard wall covering. Brick foundation. Interior side brick chimney. Hip roof with lower cross gables and hipped dormers, standing seam metal roof. One-story three-quarters front porch with square wood columns, sawn wood porch railing. One-over-one double- hung windows. Transom at front entry. Irregular plan. C

### DESCRIPTION OF WORK:

Construction of two one-story additions, one 18'x24' on each side of the east and west sides of the house. Both additions are set back from the front of the existing house by 10'-0". The corner boards of the original block of the house will be retained and additional corner boards between new and existing construction will be installed on the front west elevation as indicated on the submitted drawings. Repair two original windows on the west side and one on the east. The owner intends to store the historic windows with the house. The additions are to be wood-framed with siding, a brick foundation, and one-over-one wood windows. The roof of the additions will be hipped and covered with v-grooved natural- finish metal roofing to match that of the existing house. A porch/stoop is proposed to be added to the east side with a 3/12 hipped roof supported by square posts. The door on the stoop is proposed to be a half- or 3/4-light wood-framed door, with a clear glass transom above. A pair of wood-framed full-light doors is to be installed in the rear of the west addition.