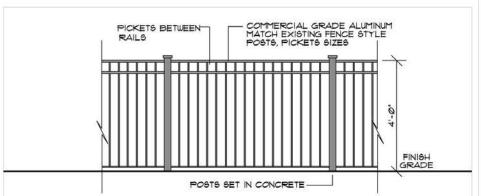

Metal Fence A

Metal Fence B

Planter / Seatwall C

The Merchants of Beer garden court consists of a Level 3 site design and landscape plantings for a north portion of the existing parking lot.

- While respecting existing drainage patterns and drain inlets, a compacted gravel overlay (suitable for ADA accessibility) will be added to enhance the surface and make it more user friendly for patrons.
- Raised seat wall planters will be constructed for casual seating and the planting of large specimen trees.
- Accent lighting within the tree planters will provide additional illumination and aesthetic effect.
- A food truck will be installed at the West end of the site.
- Site furniture will include picnic table seating and yard games (bocce ball and corn hole).
- Additional landscape along the perimeter will be installed for enrichment along South Central Street and screening on the West side
- Fencing will be installed along the perimeter of the new garden court area.
   Metal fencing along South Central would pick up the pattern of existing metal fence.

Other perimeter fence would be black aluminum metal complimenting the South Central Street fence design.