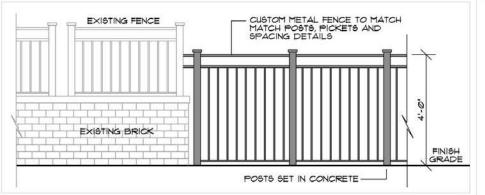

Metal Fence A

Metal Fence B

Planter / Seatwall C

The Merchants of Beer garden court consists of a Level 3 site design and landscape plantings for a north portion of the existing parking lot.

- While respecting existing drainage patterns and drain inlets, a compacted gravel overlay (suitable for ADA accessibility) will be added to enhance the surface and make it more user friendly for patrons.
- Raised seat wall planters will be constructed for casual seating and the planting of large specimen trees.
- Accent lighting within the tree planters will provide additional illumination and aesthetic effect.
- A food truck will be installed at the West end of the site.
- Site furniture will include picnic table seating and yard games (bocce ball and corn hole).
- Additional landscape along the perimeter will be installed for enrichment along South Central Street and screening on the West side
- Fencing will be installed along the perimeter of the new garden court area.
   Metal fencing along South Central would pick up the pattern of existing metal fence.

Other perimeter fence would be black aluminum metal complimenting the South Central Street fence design.