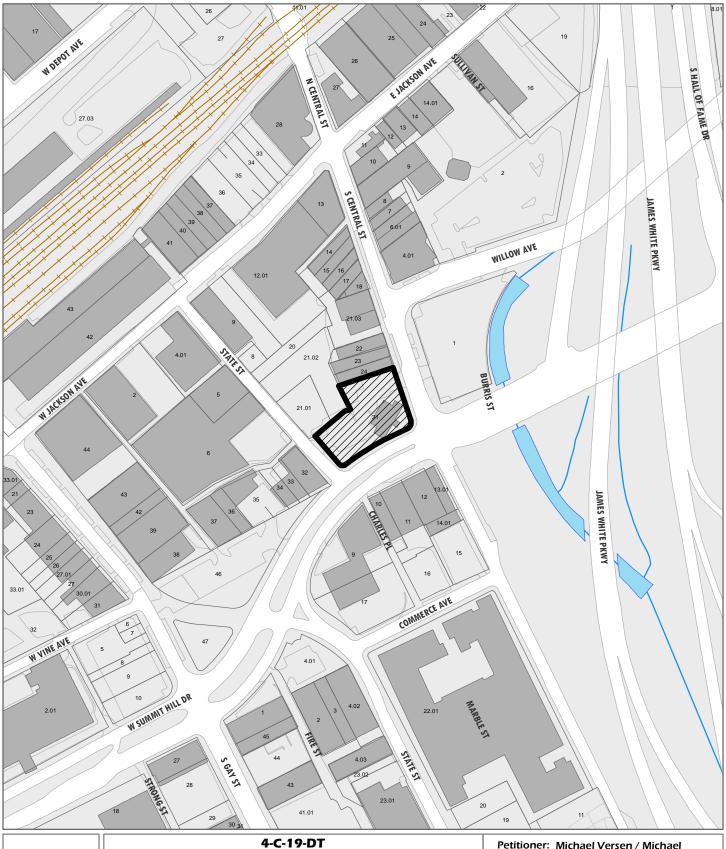

### APPLICATION FOR CERTIFICATE OF APPROPRIATENESS

137 S Central St

Level 1: Minor alteration of an existing building/structure

Original Print Date: 4/10/2019 Revised:
Metropolitan Planning Commission \* City / County Building \* Knoxville, TN 37902

The Merchants of Beer garden court consists of a Level 3 site design and landscape plantings for a north portion of the existing parking lot.

- While respecting existing drainage patterns and drain inlets, a compacted gravel overlay (suitable for ADA accessibility) will be added to enhance the surface and make it more user friendly for patrons.
- Raised seat wall planters will be constructed for casual seating and the planting of large specimen trees.
- Accent lighting within the tree planters will provide additional illumination and aesthetic effect.
- A food truck will be installed at the West end of the site.
- Site furniture will include picnic table seating and yard games (bocce ball and corn hole).
- Additional landscape along the perimeter will be installed for enrichment along South Central Street and screening on the West side
- Fencing will be installed along the perimeter of the new garden court area.
   Metal fencing along South Central would pick up the pattern of existing metal fence.