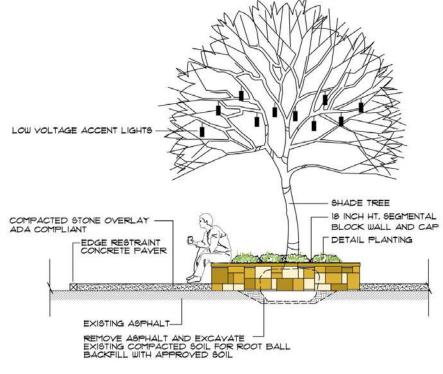

Metal Fence A

Metal Fence B

Planter / Seatwall C

The Merchants of Beer garden court consists of a Level 3 site design and landscape plantings for a north portion of the existing parking lot.

- While respecting existing drainage patterns and drain inlets, a compacted gravel overlay (suitable for ADA accessibility) will be added to enhance the surface and make it more user friendly for patrons.
- Raised seat wall planters will be constructed for casual seating and the planting of large specimen trees.
- Accent lighting within the tree planters will provide additional illumination and aesthetic effect.
- A food truck will be installed at the West end of the site.
- Site furniture will include picnic table seating and yard games (bocce ball and corn hole).
- Additional landscape along the perimeter will be installed for enrichment along South Central Street and screening on the West side
- Fencing will be installed along the perimeter of the new garden court area.
   Metal fencing along South Central would pick up the pattern of existing metal fence.