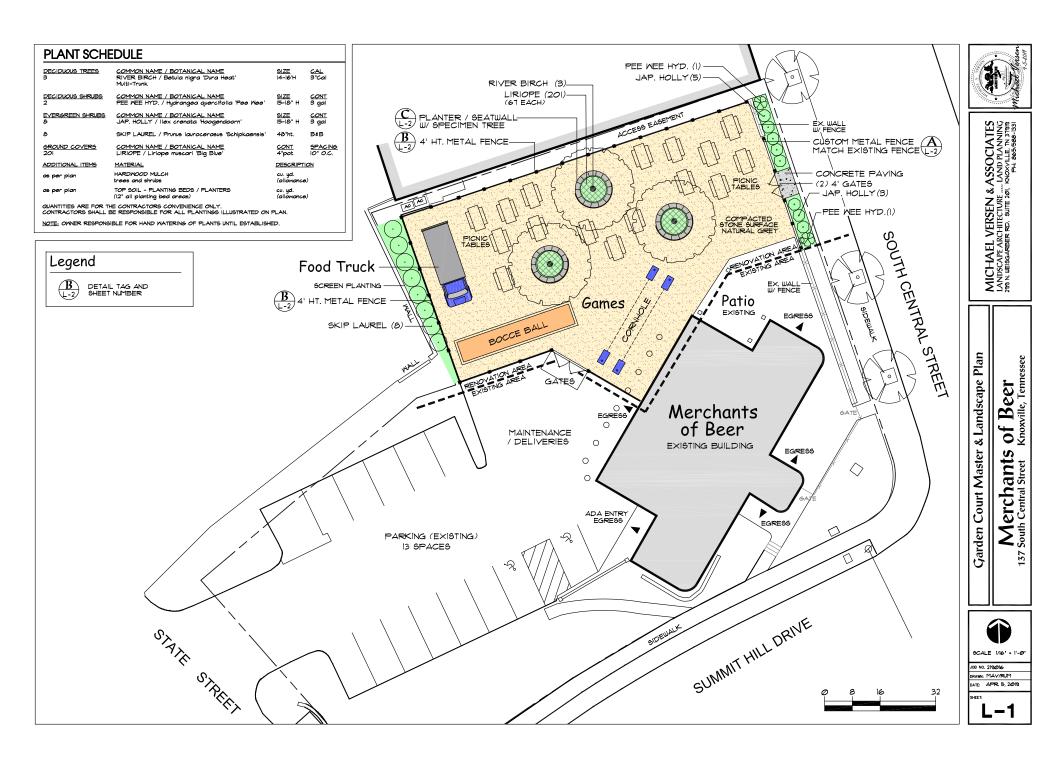

The Merchants of Beer garden court consists of a Level 3 site design and landscape plantings for a north portion of the existing parking lot.

- While respecting existing drainage patterns and drain inlets, a compacted gravel overlay (suitable for ADA accessibility) will be added to enhance the surface and make it more user friendly for patrons.
- Raised seat wall planters will be constructed for casual seating and the planting of large specimen trees.
- Accent lighting within the tree planters will provide additional illumination and aesthetic effect.
- A food truck will be installed at the West end of the site.
- Site furniture will include picnic table seating and yard games (bocce ball and corn hole).
- Additional landscape along the perimeter will be installed for enrichment along South Central Street and screening on the West side
- Fencing will be installed along the perimeter of the new garden court area.
   Metal fencing along South Central would pick up the pattern of existing metal fence.

Other perimeter fence would be black aluminum metal complimenting the South Central Street fence design.