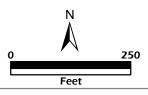

view from Summit Hill Drive

view from South Central Street

of Beer Knoxville, Tennessee

Site Details & Street Photographs Merchants South Central Street

SCALE 1/6' . 1'-0

JOB NO. 2192016 RAME MAY/RUM MAR 28, 2015