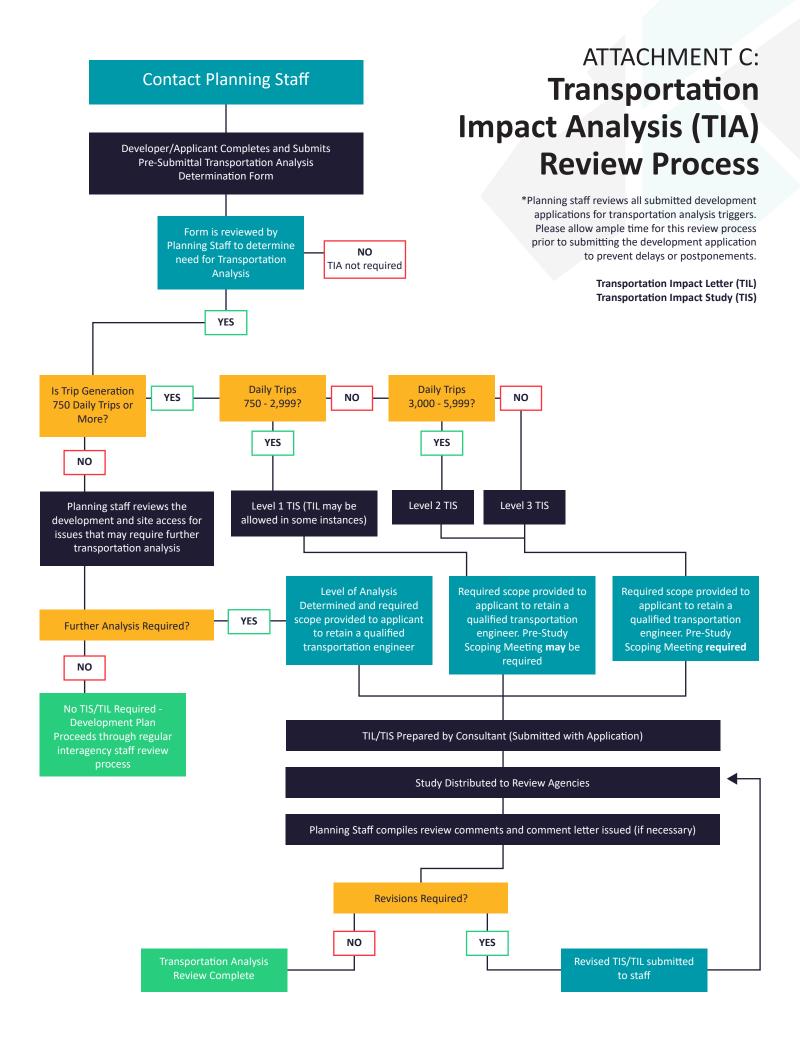

|      |  |  |  |
|                                                                |      |  |  |  |
|                                                                |      |  |  |  |
|                                                                |      |  |  |  |
|                                                                |      |  |  |  |
|                                                                |      |  |  |  |
|                                                                |      |  |  |  |
|                                                                |      |  |  |  |
|                                                                |      |  |  |  |
| Signature                                                      | Date |  |  |  |